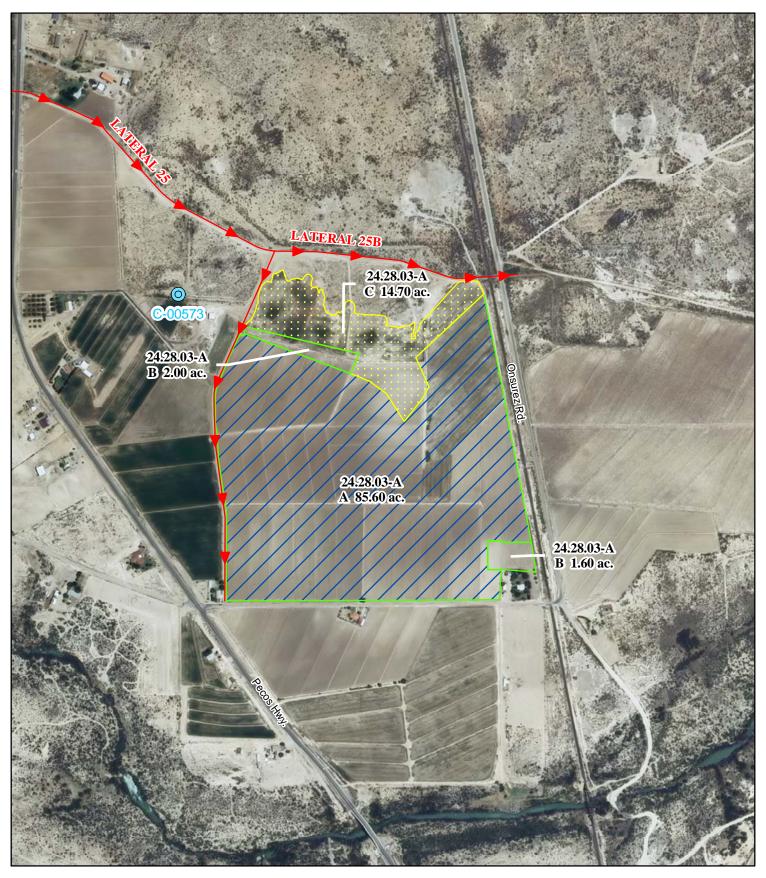

# f. Location and Amount of Irrigated Acreage:

Section 03, Township 24S, Range 28E, N.M.P.M.

Pt. SW1/4

85.60 acres

Total: 85.60 acres (Supplemental)

As shown on the attached revised Hydrographic Survey Map for Subfile No. 24.28.03-A, and the CID Section Hydrographic Survey Map Sheet No. 4 (1999-2011), included in Part F of this Appendix, representing the Court record as of the date of the filing of this Decree.

#### f. Location and Amount of Irrigated Acreage:

Section 03, Township 24S, Range 28E, N.M.P.M.

Pt. SW1/4

3.60 acres

Total: 3.60 acres

As shown on the attached revised Hydrographic Survey Map for Subfile No. 24.28.03-A, and the CID Section Hydrographic Survey Map Sheet No. 4 (1999-2011), included in Part F of this Appendix, representing the Court record as of the date of the filing of this Decree.

## f. Location and Amount of No Right Acreage:

Section 03, Township 24S, Range 28E, N.M.P.M.

Pt. SW1/4

14.70 acres

Total: 14.70 acres (No Right)

As shown on the attached revised Hydrographic Survey Map for Subfile No. 24.28.03-A, and the CID Section Hydrographic Survey Map Sheet No. 4 (1999-2011), included in Part F of this Appendix, representing the Court record as of the date of the filing of this Decree.

# g. Amount of Water:

NONE

| Legend   ◎ Point of Diversion   →> Canals / Ditches   Tract Boundaries |                          | 2009 Digital Orthophotography<br>Grid Interval = 1000<br>Scale 1 " = 700 ' |           | <b>STATE OF NEW MEXICO</b><br>Office of the State Engineer<br>John R. D'Antonio, Jr., P.E., State Engineer | Guadalupe M. &<br>Ysabel O. Vasquez<br>Subfile 24.28.03-A<br>4/26/2011 |
|------------------------------------------------------------------------|--------------------------|----------------------------------------------------------------------------|-----------|------------------------------------------------------------------------------------------------------------|------------------------------------------------------------------------|
|                                                                        | Surface Water Only       | Scale $I = 700$                                                            | $\otimes$ | Pecos River Stream System                                                                                  | - 4/20/2011                                                            |
|                                                                        | Supplemental Groundwater | 1:8,400                                                                    |           | Carlsbad Irrigation District                                                                               | Star Star Star                                                         |
|                                                                        | Reservoir / Pond         | 25 0 250 500 750 1.000                                                     |           | Hydrographic Survey                                                                                        | Ra                                                                     |
|                                                                        | No Right                 | Feet                                                                       | ٩         | Township 24 D.I                                                                                            | D. PAE                                                                 |